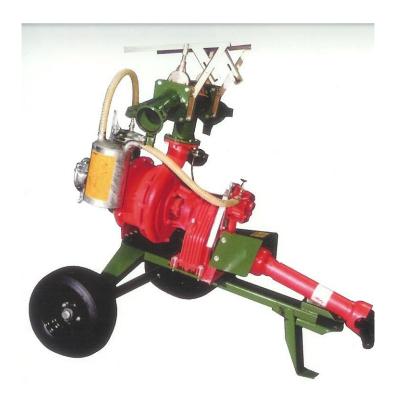

## DODA AFI 35 PUMP, 1000RPM, PTO AUTO PRIME, TRAILER, NO VALVES OR COUPLERS.

| PART#         | PRICE      |
|---------------|------------|
| UBA<br>351000 | \$7,690.00 |
| 351000        |            |

1000 gallons per minute at 130psi @ 160 horse power.

If you are looking for a **used pump**, we often have them available.

Just give us a Call!

Whenever you need **parts or fittings** for your pump just give us a Call! We keep the usual ones in stock and can order any others for you.