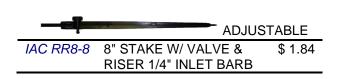

ISS FCSS-3 WHITE, 3 GPH, 9"RAD. \$ 1.08

ISS VS360S ADJ. FLOW 360 SPRAY \$ .80 STAKE 6", 0-24 GPH, 0-14' SPRAY RADIUS,